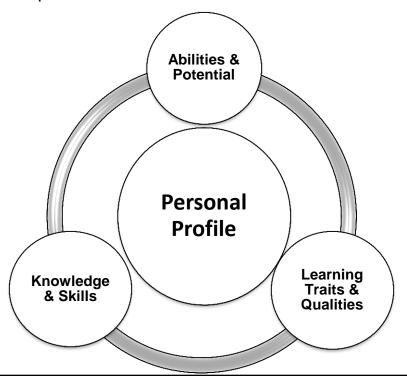

## Talent Development Across the Lifespan ©

A dynamic constellation of Abilities & Potential, Knowledge & Skills, and Personal Traits & Qualities that develop as a function of environmental interventions and influences